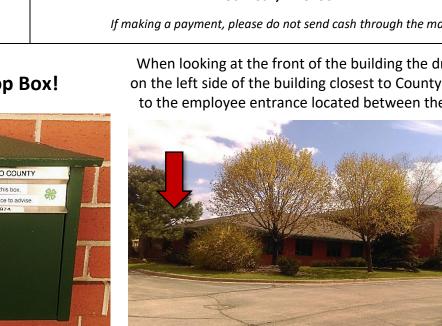

## **Use Our Drop Box!**

When looking at the front of the building the drop box is on the left side of the building closest to County Rd Y, next to the employee entrance located between these trees: