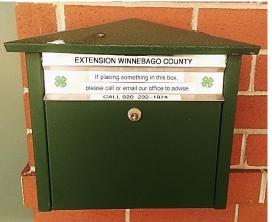

## **Use Our Drop Box!**

When looking at the front of the building the drop box is on the left side of the building closest to County Rd Y, next to the employee entrance located between these trees: