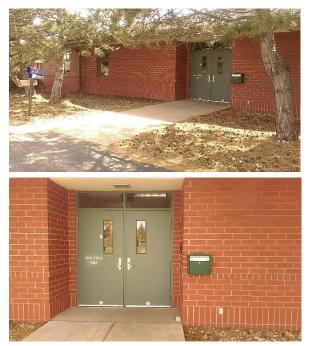

## Tips for finding the drop-box:

The entryway looks like this

The doorway/drop-box is directly across from this satellite dish