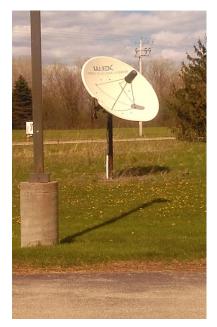

## Tips for finding the drop-box:

The entryway looks like this

The doorway/drop-box is directly across from this satellite dish